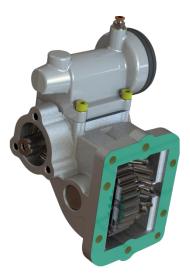

## APPLICATION

JETTING TRUCK, LIFTING PLAT FORM TRUCK MOUNTED CRANE TANKER, GARBAGE COMPACTOR BULKER, RECOVERY VEHICLE

|                       | TECHNICAL | SPECIF | FICATION           |
|-----------------------|-----------|--------|--------------------|
| GEAR BOX TYPE         |           |        | TATA G550          |
| TORQUE                |           |        | 300 NM             |
| ROTATION DIRECTION    |           |        | ENGINE DIRECTION   |
| ENGAGEMENT TYPE       |           |        | PNEUMATIC/VACUUM   |
| PTO O/P RATIO         |           |        | 0.6                |
| WEIGHT                |           |        | 8.6 kg             |
| DURATION OF OPERATION |           |        | 30MIN (max)        |
| OPTIONS               |           |        | 3bolt, 43,57,65CC  |
|                       |           |        | SPICER 1300, DIN00 |