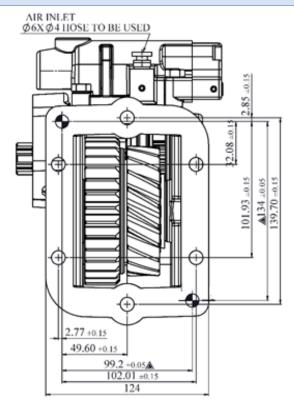

## APPLICATION

JETTING TRUCK, LIFTING PLAT FORM TRUCK MOUNTED CRANE TANKER, GARBAGE COMPACTOR BULKER, RECOVERY VEHICLE

|                       | TECHNICAL | SPECIF | FICATION           |
|-----------------------|-----------|--------|--------------------|
| GEAR BOX TYPE         |           |        | TATA G550          |
| TORQUE                |           |        | 300 NM             |
| ROTATION DIRECTION    |           |        | ENGINE DIRECTION   |
| ENGAGEMENT TYPE       |           |        | PNEUMATIC/VACUUM   |
| PTO O/P RATIO         |           |        | 0.6                |
| WEIGHT                |           |        | 8.6 kg             |
| DURATION OF OPERATION |           |        | 30MIN (max)        |
| OPTIONS               |           |        | 3bolt, 43,57,65CC  |
|                       |           |        | SPICER 1300, DIN00 |