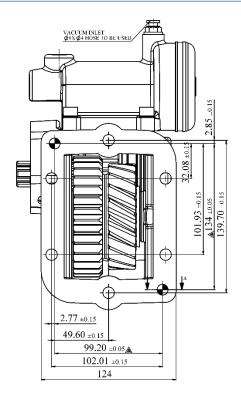

## APPLICATION

JETTING TRUCK, LIFTING PLAT FORM TRUCK MOUNTED CRANE TANKER, GARBAGE COMPACTOR BULKER, RECOVERY VEHICLE

|                       | TECHNICAL | SPECIF | FICATION           |
|-----------------------|-----------|--------|--------------------|
| GEAR BOX TYPE         |           |        | TATA G550          |
| TORQUE                |           |        | 300 NM             |
| ROTATION DIRECTION    |           |        | ENGINE DIRECTION   |
| ENGAGEMENT TYPE       |           |        | PNEUMATIC/VACUUM   |
| PTO O/P RATIO         |           |        | 0.6                |
| WEIGHT                |           |        | 8.6 kg             |
| DURATION OF OPERATION |           |        | 30MIN (max)        |
| OPTIONS               |           |        | 3bolt, 43,57,65CC  |
|                       |           |        | SPICER 1300, DIN00 |