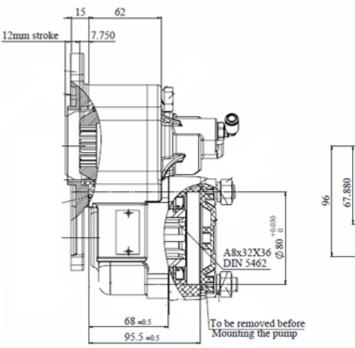

## **REAR MOUNTED PTO**

## G85

ORDERING CODE

420212XXXX

## APPLICATION

TIPPER WATE BOWSER **RECOVERY VEHICLE** LIFTING PLATFORM

|                       | TECHNICAL | SPECIF | FICATION              |
|-----------------------|-----------|--------|-----------------------|
| GEAR BOX TYPE         |           |        | BHARATH BENZ G85      |
| TORQUE                |           |        | 300 NM                |
| ROTATION DIRECTION    |           |        | ENGINE DIRECTION      |
| ENGAGEMENT TYPE       |           |        | PNEUMATIC             |
| PTO INTERNAL RATIO    |           |        | 1.32                  |
| WEIGHT                |           |        | 8.7 kg                |
| DURATION OF OPERATION | [         |        | 5MIN (max)            |
| OPTIONS               |           |        | PUMP 4BOLT - 43,57,65 |
|                       |           |        | FLANGE SPICER 1300    |