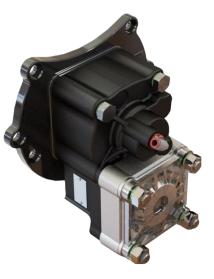

## **REAR MOUNTED PTO**

## G85

ORDERING CODE

420212XXXX

## APPLICATION

TIPPER WATE BOWSER **RECOVERY VEHICLE** LIFTING PLATFORM

|                       | TECHNICAL | SPECIF | FICATION              |
|-----------------------|-----------|--------|-----------------------|
| GEAR BOX TYPE         |           |        | BHARATH BENZ G85      |
| TORQUE                |           |        | 300 NM                |
| ROTATION DIRECTION    |           |        | ENGINE DIRECTION      |
| ENGAGEMENT TYPE       |           |        | PNEUMATIC             |
| PTO INTERNAL RATIO    |           |        | 1.32                  |
| WEIGHT                |           |        | 8.7 kg                |
| DURATION OF OPERATION | [         |        | 5MIN (max)            |
| OPTIONS               |           |        | PUMP 4BOLT - 43,57,65 |
|                       |           |        | FLANGE SPICER 1300    |