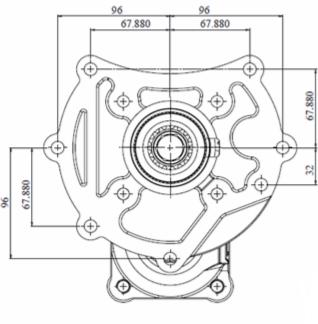

## **REAR MOUNTED PTO**

## G85

ORDERING CODE

420212XXXX

## APPLICATION

TIPPER WATE BOWSER **RECOVERY VEHICLE** LIFTING PLATFORM

|                       | TECHNICAL | SPECIF | FICATION              |
|-----------------------|-----------|--------|-----------------------|
| GEAR BOX TYPE         |           |        | BHARATH BENZ G85      |
| TORQUE                |           |        | 300 NM                |
| ROTATION DIRECTION    |           |        | ENGINE DIRECTION      |
| ENGAGEMENT TYPE       |           |        | PNEUMATIC             |
| PTO INTERNAL RATIO    |           |        | 1.32                  |
| WEIGHT                |           |        | 8.7 kg                |
| DURATION OF OPERATION | [         |        | 5MIN (max)            |
| OPTIONS               |           |        | PUMP 4BOLT - 43,57,65 |
|                       |           |        | FLANGE SPICER 1300    |