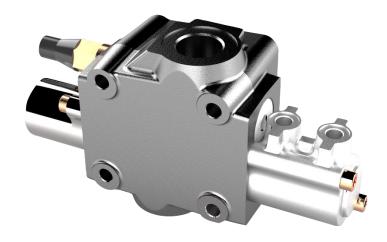

- Pneumatic operated 100/min distributor for tipper vehicles.
- It performs tipping, fast lowering and proportional lowering (by means of proportional pneumatic control).
- The inlet check valve and the adjustable relief valve are built-in.
- The relief valve range is from 130-220 bar.
- End-of-stroke rope.