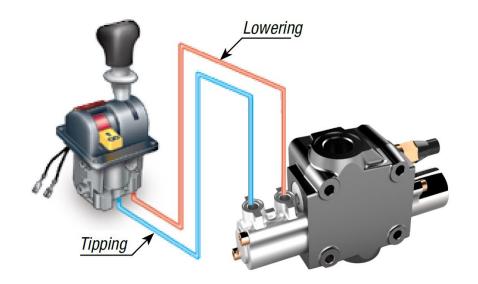

- Pneumatic operated 100/min distributor for tipper vehicles.
- It performs tipping, fast lowering and proportional lowering (by means of proportional pneumatic control).
- The inlet check valve and the adjustable relief valve are built-in.
- The relief valve range is from 130-220 bar.
- End-of-stroke rope.

## **EXAMPLE OF MOUNTING**