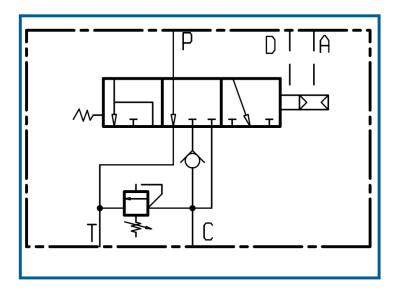

- Pneumatic operated 100/min distributor for tipper vehicles.
- It performs tipping, fast lowering and proportional lowering (by means of proportional pneumatic control).
- The inlet check valve and the adjustable relief valve are built-in.
- The relief valve range is from 130-220 bar.
- End-of-stroke rope.

## DC VALVE (STANDARD VERSION)