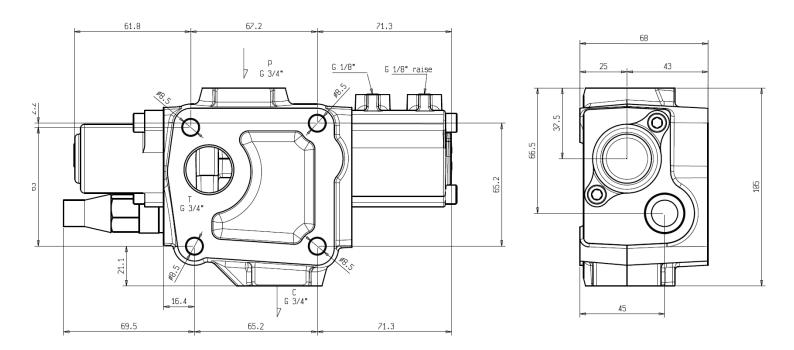

## ORDERING CODE

60120783IN

| TECHNICAL SPECIFICATION |           |                   |              |
|-------------------------|-----------|-------------------|--------------|
| Flow rate               | 100 l/min | Fluid temperature | -25°+ 80°C   |
| Max working pressure    | 220 bar   | Viscosity range   | 12-100 cSt   |
| Max peak pressure       | 350 bar   | ISO 4406          | 19 / 16 25µm |
| T port max pressure     | 20 bar    | Weight            | 3.8 kg       |
| Max pneumatic pressure  | 10 bar    | Mineral oil       | ISO VG46     |