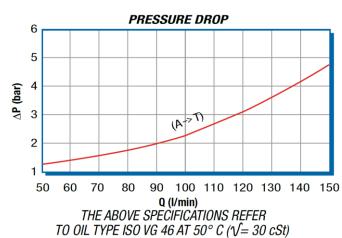

## ORDERING CODE

60120783IN

| TECHNICAL SPECIFICATION |           |                   |              |
|-------------------------|-----------|-------------------|--------------|
| Flow rate               | 100 l/min | Fluid temperature | -25°+ 80°C   |
| Max working pressure    | 220 bar   | Viscosity range   | 12-100 cSt   |
| Max peak pressure       | 350 bar   | ISO 4406          | 19 / 16 25µm |
| T port max pressure     | 20 bar    | Weight            | 3.8 kg       |
| Max pneumatic pressure  | 10 bar    | Mineral oil       | ISO VG46     |