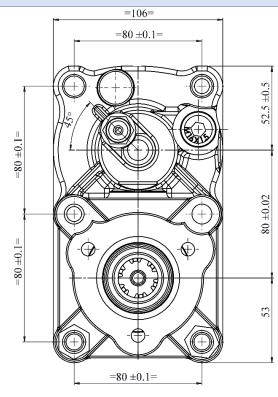

## APPLICATION

TIPPER WATE BOWSER **RECOVERY VEHICLE** LIFTING PLATFORM

|                       | TECHNICAL | SPECIF | FICATION                  |
|-----------------------|-----------|--------|---------------------------|
| GEAR BOX TYPE         |           |        | ZF 9S 1110                |
| TORQUE                |           |        | 300 NM                    |
| ROTATION DIRECTION    |           |        | ENGINE DIRECTION          |
| ENGAGEMENT TYPE       |           |        | PNEUMATIC                 |
| PTO INTERNAL RATIO    |           |        | 1.32                      |
| WEIGHT                |           |        | 13.5 kg(with quill shaft) |
| DURATION OF OPERATION | 1         |        | 5MIN (max)                |
| OPTIONS               |           |        | PUMP 4BOLT - 43,57,65     |
|                       |           |        | FLANGE SPICER 1300        |