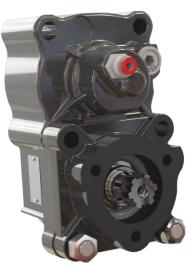

## APPLICATION

TIPPER WATE BOWSER **RECOVERY VEHICLE** LIFTING PLATFORM

|                       | TECHNICAL | SPECIF | FICATION                  |
|-----------------------|-----------|--------|---------------------------|
| GEAR BOX TYPE         |           |        | ZF 9S 1110                |
| TORQUE                |           |        | 300 NM                    |
| ROTATION DIRECTION    |           |        | ENGINE DIRECTION          |
| ENGAGEMENT TYPE       |           |        | PNEUMATIC                 |
| PTO INTERNAL RATIO    |           |        | 1.32                      |
| WEIGHT                |           |        | 13.5 kg(with quill shaft) |
| DURATION OF OPERATION | 1         |        | 5MIN (max)                |
| OPTIONS               |           |        | PUMP 4BOLT - 43,57,65     |
|                       |           |        | FLANGE SPICER 1300        |