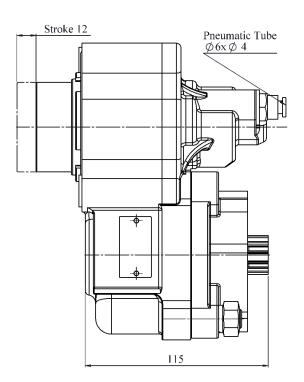

## APPLICATION

TIPPER WATE BOWSER **RECOVERY VEHICLE** LIFTING PLATFORM

|                       | TECHNICAL | SPECIF | FICATION                  |
|-----------------------|-----------|--------|---------------------------|
| GEAR BOX TYPE         |           |        | ZF 9S 1110                |
| TORQUE                |           |        | 300 NM                    |
| ROTATION DIRECTION    |           |        | ENGINE DIRECTION          |
| ENGAGEMENT TYPE       |           |        | PNEUMATIC                 |
| PTO INTERNAL RATIO    |           |        | 1.32                      |
| WEIGHT                |           |        | 13.5 kg(with quill shaft) |
| DURATION OF OPERATION | 1         |        | 5MIN (max)                |
| OPTIONS               |           |        | PUMP 4BOLT - 43,57,65     |
|                       |           |        | FLANGE SPICER 1300        |